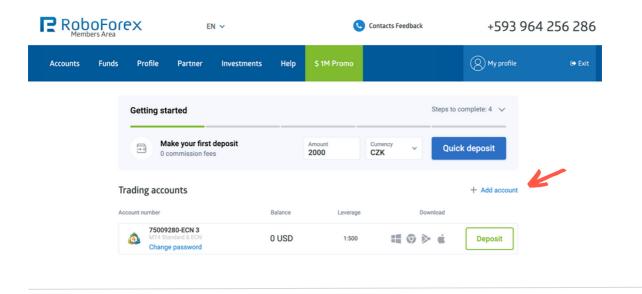

#### 1. STEP

On the main page of your Members area, click on "Add account". Creating a new account is only possible after successful verification of your documents.