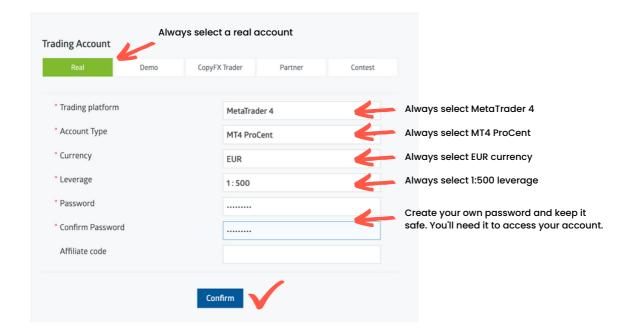

## 2. STEP

You will then set the trading account parameters in the form as instructed.

**ATTENTION**: this step is very **important**, without the correct settings you will **not be able** to connect to the strategy. Enigma Easy and Enigma Profi have **different account settings**.