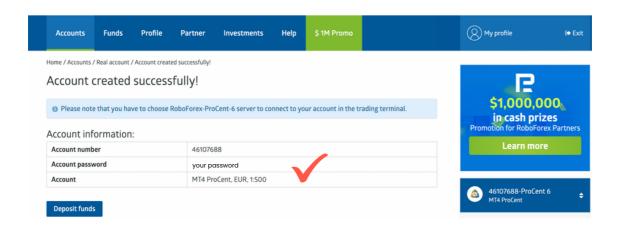

#### 3. STEP

Your **new EUR trading account** will then be created and you will find it on the main page of your Members area.

Just below it you will also see a very similar account in **USD currency**, which is always created automatically upon registration. You will **not need or use this USD account**.