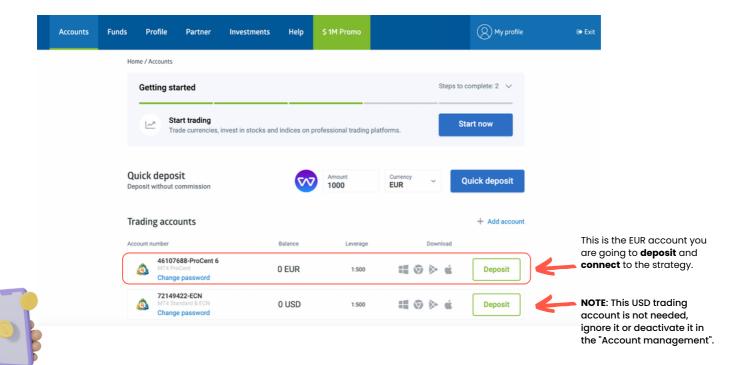

#### 3. STEP

Your **new EUR trading account** will then be created and you will find it on the main page of your Members area.

Just below it you will also see a very similar account in **USD currency**, which is always created automatically upon registration. You will **not need or use this USD account**.

### 4. STEP

You are now ready to deposit funds into your newly created trading account.